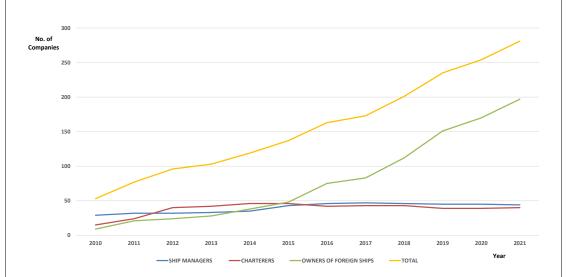

## STATISTICS OF THE CYPRUS TONNAGE TAX SYSTEM, AS AT 31 DECEMBER 2021 (OWNERS OF CYPRUS SHIPS ARE <u>NOT</u> INCLUDED)

| Companies in the Tonnage Tax System, by year and type |      |      |      |      |      |      |      |      |      |      |      |      |
|-------------------------------------------------------|------|------|------|------|------|------|------|------|------|------|------|------|
|                                                       | 2010 | 2011 | 2012 | 2013 | 2014 | 2015 | 2016 | 2017 | 2018 | 2019 | 2020 | 2021 |
| SHIP MANAGERS                                         | 29   | 32   | 32   | 33   | 35   | 43   | 46   | 47   | 46   | 45   | 45   | 44   |
| CHARTERERS                                            | 15   | 24   | 40   | 42   | 46   | 46   | 42   | 43   | 43   | 39   | 39   | 40   |
| OWNERS OF FOREIGN SHIPS                               | 9    | 21   | 24   | 28   | 38   | 48   | 75   | 83   | 112  | 151  | 170  | 197  |
| TOTAL                                                 | 53   | 77   | 96   | 103  | 119  | 137  | 163  | 173  | 201  | 235  | 254  | 281  |