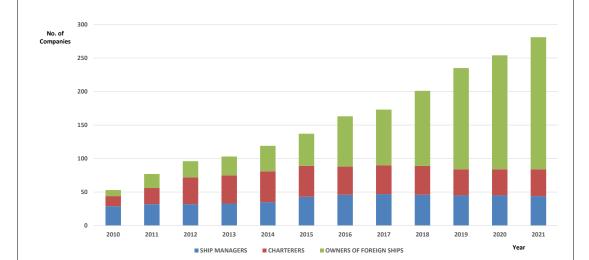

## STATISTICS OF THE CYPRUS TONNAGE TAX SYSTEM, AS AT 31 DECEMBER 2021 (OWNERS OF CYPRUS SHIPS ARE <u>NOT</u> INCLUDED)

| Companies in the Tonnage Tax System, by year and type |      |      |      |      |      |      |      |      |      |      |      |      |
|-------------------------------------------------------|------|------|------|------|------|------|------|------|------|------|------|------|
|                                                       | 2010 | 2011 | 2012 | 2013 | 2014 | 2015 | 2016 | 2017 | 2018 | 2019 | 2020 | 2021 |
| SHIP MANAGERS                                         | 29   | 32   | 32   | 33   | 35   | 43   | 46   | 47   | 46   | 45   | 45   | 44   |
| CHARTERERS                                            | 15   | 24   | 40   | 42   | 46   | 46   | 42   | 43   | 43   | 39   | 39   | 40   |
| OWNERS OF FOREIGN SHIPS                               | 9    | 21   | 24   | 28   | 38   | 48   | 75   | 83   | 112  | 151  | 170  | 197  |
| TOTAL                                                 | 53   | 77   | 96   | 103  | 119  | 137  | 163  | 173  | 201  | 235  | 254  | 281  |